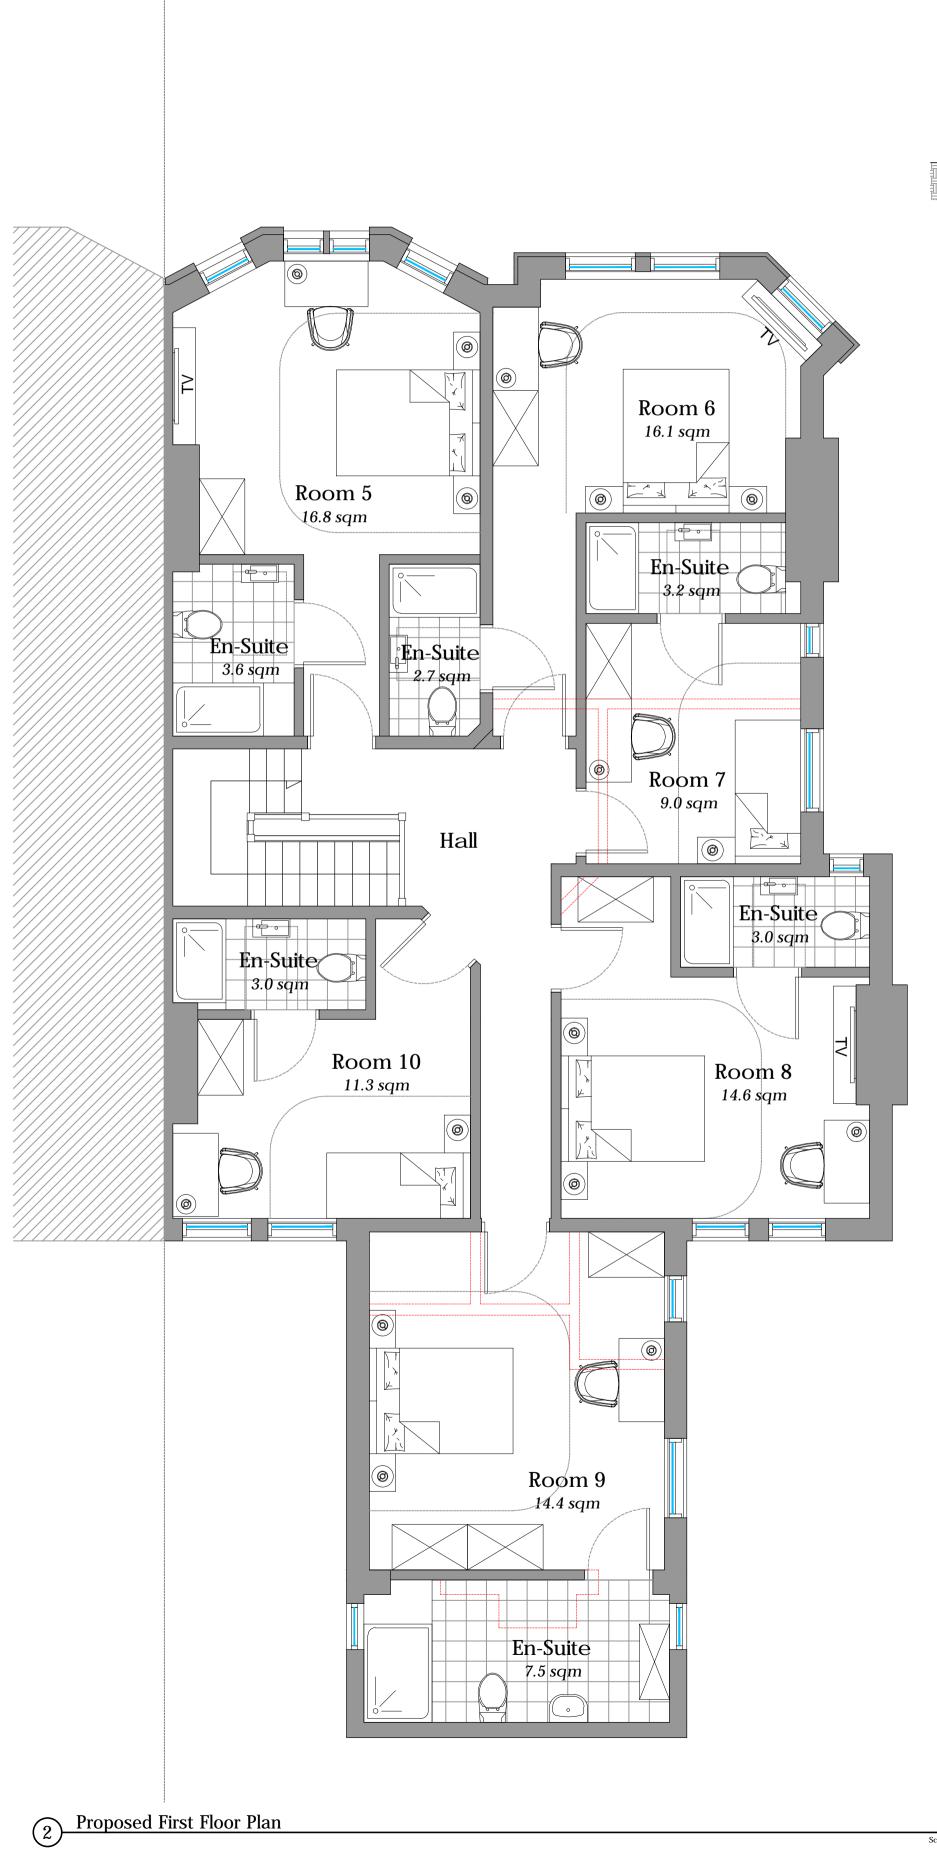

Rev A | 18/03/2022 | Floor plans amended REVISION DATE AMENDMENT **APS** DESIGN ASSOCIATES LTD ARCHITECTURAL DESIGNERS AND PLANNING CONSULTANTS PROJECT STAGE: Town Planning DATE: March 2021 CLIENT: PROJECT: 222 Southchurch Road DRAWING NO: JOB NO: 3203 REVISION: DRAWING TITLE: Proposed SCALE: 1:50/1:100@ A1 Tel: 01702 469 769 - 01702 337328 The Design Studio Email: admin@apsdesignsuk.com designteam@apsdesignsuk.com planning@apsdesignsuk.com Website: www.apsdesignsuk.com 1 Cambridge Road (Rear) Nelson Street
Southend-On-Sea
Essex
SS1 1ET